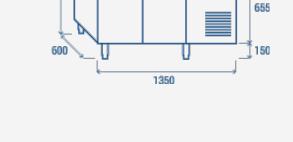

# **PRODUCT DIMENSIONS**

100 45

## **TECHNICAL SPECIFICATIONS**

| Capacity                         | 230 L        |
|----------------------------------|--------------|
| Temperature                      | -2° ~ +8°C   |
| Consumption                      | 3.28 kWh/24h |
| Rated Power                      | 362 W        |
| Noise level                      | 42 dB(A)     |
| Net Weight                       | 92 Kg        |
| Gross Weight                     | 117 Kg       |
| External Dimensions (WxDxH mm)   | 1350x600x950 |
| Internal Dimensions (WxDxH mm)   | 810x485x585  |
| Packaging dimensions (WxDxH mm)  | 1390x640x970 |
| Loading quantities 20'/40'/40'HQ | 26/52/52     |