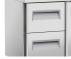

## **DETAILS**

Main switch and digital thermostat fitted as standard

Adjustable shelves GN1/1: 4 (N.2 for each door)

Set of N.2 drawers (Size: 1/2 + 1/2) as separate kit

950

Set of N.3 drawers (Size: 1/3) as separate kit

# **GENERAL FEATURES**

| Refrigerated counter for trays 325x410mm                | • |
|---------------------------------------------------------|---|
| Stainless Steel exterior and interior                   | • |
| Ventilated Cooling                                      | • |
| Automatic defrost with electric heater                  | • |
| Foaming Agent Cyclopentane (60mm per side)              | • |
| Evaporator with anti-corrosion treatment                | • |
| Digital Thermostat                                      | • |
| Removable Gasket                                        | • |
| Door with self closing (Not reversable)                 | • |
| Adjustable shelves 325x410mm: 4 Pcs (N.2 for each door) | • |
| N.4 S/S Adjustable feet - (Lockable castor as Optional) | • |
| Drawers available as separete kit (Options)             | • |
| Splash back height (100mm)                              | • |
| Energy efficiency class: D                              | • |