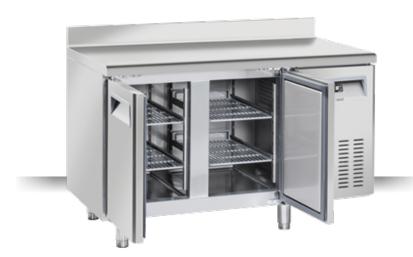

# **GENERAL FEATURES**

| Refrigerated counter for trays 325x410mm                | • |
|---------------------------------------------------------|---|
| Stainless Steel exterior and interior                   | • |
| Ventilated Cooling                                      | • |
| Automatic defrost with electric heater                  | • |
| Foaming Agent Cyclopentane (60mm per side)              | • |
| Evaporator with anti-corrosion treatment                | • |
| Digital Thermostat                                      | • |
| Removable Gasket                                        | • |
| Door with self closing (Not reversable)                 | • |
| Adjustable shelves 325x410mm: 4 Pcs (N.2 for each door) | • |
| N.4 S/S Adjustable feet - (Lockable castor as Optional) | • |
| Drawers available as separete kit (Options)             | • |
| Splash back height (100mm)                              | • |
| Energy efficiency class: D                              | • |

## **TECHNICAL SPECIFICATIONS**

| Capacity                         | 230 L        |
|----------------------------------|--------------|
| Temperature                      | -2° ~ +8°C   |
| Consumption                      | 3.28 kWh/24h |
| Rated Power                      | 362 W        |
| Noise level                      | 42 dB(A)     |
| Net Weight                       | 92 Kg        |
| Gross Weight                     | 117 Kg       |
| External Dimensions (WxDxH mm)   | 1350x600x950 |
| Internal Dimensions (WxDxH mm)   | 810x485x585  |
| Packaging dimensions (WxDxH mm)  | 1390x640x970 |
| Loading quantities 20'/40'/40'HQ | 26/52/52     |