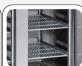

## **DETAILS**

Main switch and digital thermostat fitted as standard

Adjustable shelves GN1/1: 4 (N.2 for each door)

Set of N.2 drawers (Size: 1/2 + 1/2) as separate kit

950

Set of N.3 drawers (Size: 1/3) as separate kit

# **GENERAL FEATURES**

| Refrigerated counter for trays 325x410mm                | • |
|---------------------------------------------------------|---|
| Stainless Steel exterior and interior                   | • |
| Ventilated Cooling                                      | • |
| Automatic defrost with electric heater                  | • |
| Foaming Agent Cyclopentane (60mm per side)              | • |
| Evaporator with anti-corrosion treatment                | • |
| Digital Thermostat                                      | • |
| Removable Gasket                                        | • |
| Door with self closing (Not reversable)                 | • |
| Adjustable shelves 325x410mm: 4 Pcs (N.2 for each door) | • |
| N.4 S/S Adjustable feet - (Lockable castor as Optional) | • |
| Drawers available as separete kit (Options)             | • |
| Splash back height (100mm)                              | • |
| Energy efficiency class: D                              | • |